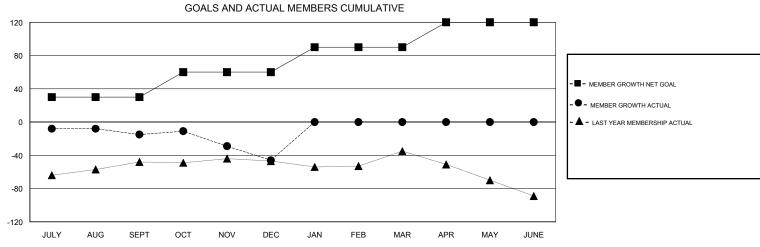

## STEVE ANTON **LOCATION INDIANA GMT CA** Clubs Members RESULTS FOR 2018-2019 RESULTS FOR 2018-2019 NEW CLUB GOAL NEW CLUBS DROPPED CLUBS MEMBER GROWTH NET MEMBER GROWTH DROPPED QUARTER QUARTER GOAL ACTUAL MEMBERS ACTUAL (including transfers) 0 0 30 16 28 JULY/AUG/SEPT JULY/AUG/SEPT 0 30 24 52 OCT/NOV/DEC OCT/NOV/DEC 0 0 30 0 0 1 JAN/FEB/MAR JAN/FEB/MAR 0 0 30 0 0 APR/MAY/JUNE APR/MAY/JUNE