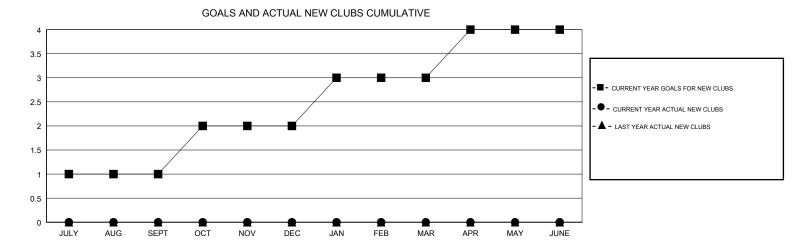

## STEVE ANTON **LOCATION INDIANA GMT CA** Clubs Members RESULTS FOR 2018-2019 RESULTS FOR 2018-2019 NEW CLUB GOAL NEW CLUBS DROPPED CLUBS MEMBER GROWTH NET MEMBER GROWTH DROPPED QUARTER QUARTER GOAL ACTUAL MEMBERS ACTUAL (including transfers) 0 0 30 16 28 JULY/AUG/SEPT JULY/AUG/SEPT 0 30 24 52 OCT/NOV/DEC OCT/NOV/DEC 0 0 30 0 0 1 JAN/FEB/MAR JAN/FEB/MAR 0 0 30 0 0 APR/MAY/JUNE APR/MAY/JUNE